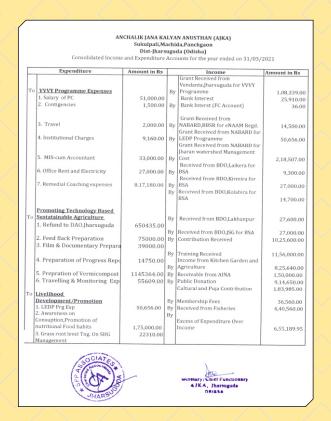

m this AJKA has identified that the underprivileged girl students, particularly from SC and ST communities, in the rural areas lacks proper menstrual hygiene. To address this issue AJKA has



# Awareness generation on COVID-19 epidemic.

The volunteers of AJKA visited door to door in the Gram Panchayats and sensitized the people about the COVID-19 virus, the disease it causes and how it spreads. We made them aware on the best way to prevent the disease and to maintain social distance, personal hygiene and use of mask. The people were also sensitised to avoid touching their face, eyes and nose with unwashed hands. We got support from some people in this campaign and provided dry foods, masks, senitizer etc for the venerable community.





### Income & Expenditure as on 31st March, 2021.



|     | SOCIATES S