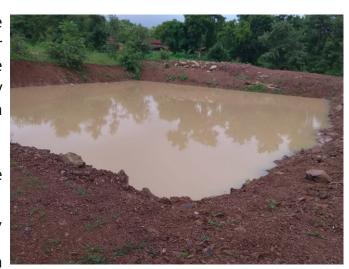

#### **Our Achievements**

- Soil conservation works in over 439 hecters of land.
- Over 12 water harvesting structures have built.
- 22500 trees have been planted and protected over 10 acres of land.
- Integrated farming practices are being followed by 50 no's of rural farmers.